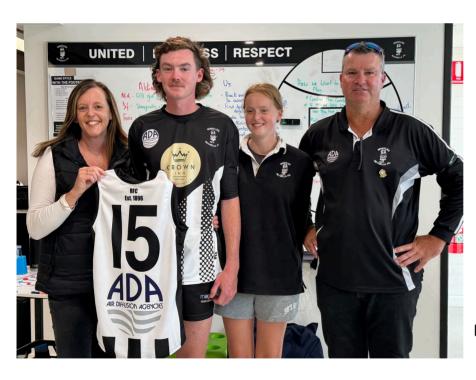

#### **RESULTS: RD 1 SATURDAY COMPETITION 13/4/24**

A GRADE: REYNELLA 11.12 78 DEF ALDINGA 6.1 37

A GRADE DEBUT: HARRY POPE

**BEST:** Bailey Marshman, Bradley Potter, Samuel Whitbread, Dylan Roser, Tyler Davies, Callan Semple

U15: REYNELLA 18.14 122 DEF ALDINGA 5.1 31

**U13: REYNELLA 9.7 61 DEF ALDINGA 2.0 12** 

HARRY POPE RECEIVING HIS FIRST A GRADE JUMPER, PRESENTED BY STEVE BESLEY. PHOTO WITH FAMILY

**EST: 1896** 

Email: info@reynellafc.com.au