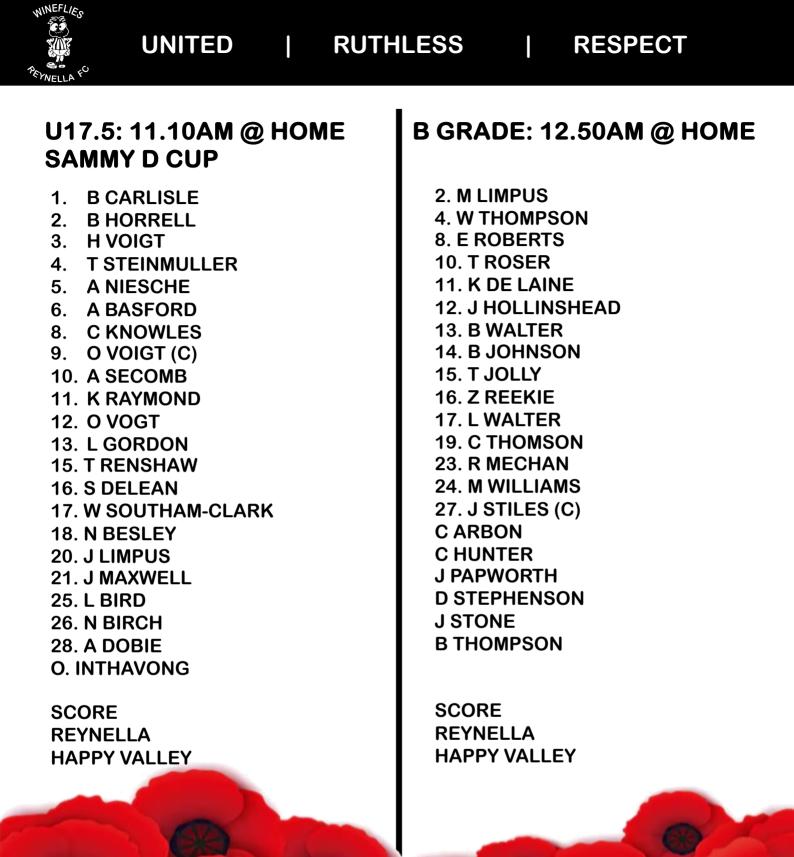

# SAMMY D CUP: U17.5

The Sammy D Cup is played in memory of Sam Davis. Sam played for Happy Valley and Reynella before his life was lost in a one-punch attack in 2008, aged 17. The Sammy D Foundation was created in his memory to educate and raise awareness in youth about the consequences of violent behavior, and the risk associated with misuse of alcohol and drugs.

To Learn More or to Donate please visit:

https://www.sammydfoundation.org.au

Email: info@reynellafc.com.au Website: www.reynellafc.com.au

RFC KNOWLEDGE QUESTION:

WHO DID REYNELLA PLAY IN LAST YEARS ANZAC MATCH AND WHO WON?