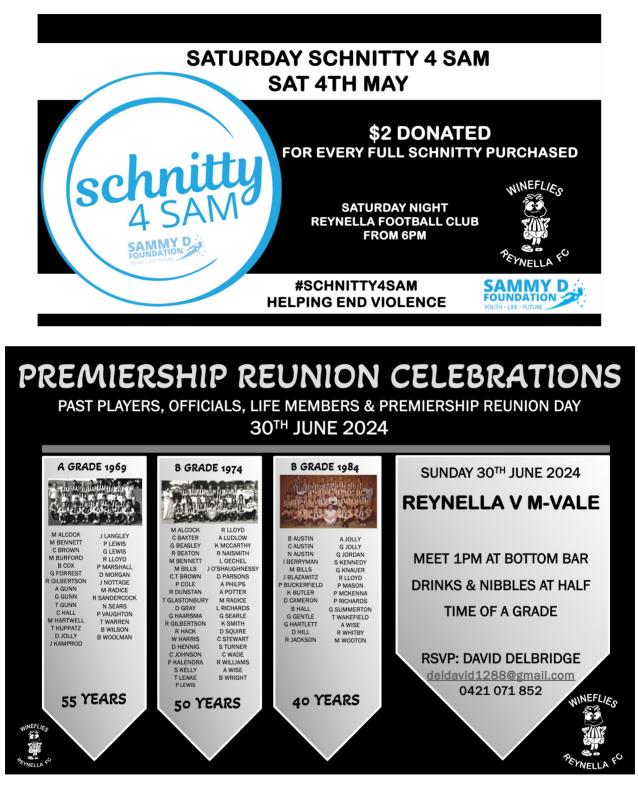

### SAMMY D CUP: U17.5

The Sammy D Cup is played in memory of Sam Davis.

Sam played for Happy Valley and Reynella before his life was lost in a one-punch attack in 2008, aged 17.

The Sammy D Foundation was created in his memory to educate and raise awareness in youth about the consequences of violent behavior, and the risk associated with misuse of alcohol and drugs.

#### To Learn More or to Donate please visit:

https://www.sammydfoundation.org.au