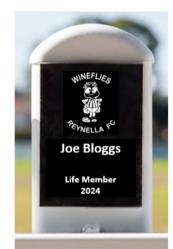

# PICKET FENCE PLAQUES ARE **AVAILABLE**

# **ORDER HERE:**

https://reynella-football-club.square.site/product/picket-fencesponsorship/117?cp=true&sa=true&sbp=false&q=false

## **Reynella Sports and Social Club Picket Fence Plagues**

Stage 1 – only limited numbers of pickets

Show your support to all the clubs within the Reynella Sports and Social Club by purchasing a picket fence plaque for just \$150.

The plaque (as displayed) will have your Club's Logo at the top, name and the next two lines can highlight your history or contribution to the club. Eg. Player, Coach, Committee, etc.