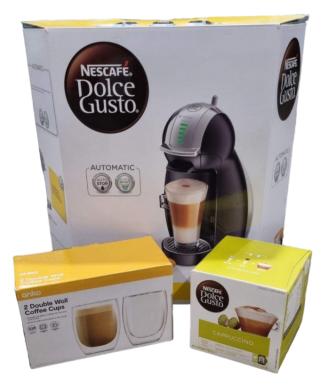

### DRAWN: SATURDAY 11<sup>TH</sup> MAY AT PRESENTATIONS

1ST PRIZE: NESCAFE COFFEE MACHINE PACKAGE  $2^{\text{ND}}$  PRIZE: GIFT BASKET  $3^{\text{RD}}$  PRIZE: 30MIN BACK MASSAGE (PINK SALT BODY & SKIN) & WINE  $4^{\text{TH}}$  PRIZE: WINE & CHOCOLATES  $5^{\text{TH}}$  PRIZE: WINE