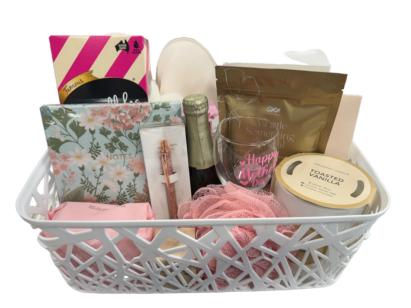

### DRAWN: SATURDAY 11<sup>TH</sup> MAY AT PRESENTATIONS

1ST PRIZE: NESCAFE COFFEE MACHINE PACKAGE  $2^{\text{ND}}$  PRIZE: GIFT BASKET  $3^{\text{RD}}$  PRIZE: 30MIN BACK MASSAGE (PINK SALT BODY & SKIN) & WINE  $4^{\text{TH}}$  PRIZE: WINE & CHOCOLATES  $5^{\text{TH}}$  PRIZE: WINE