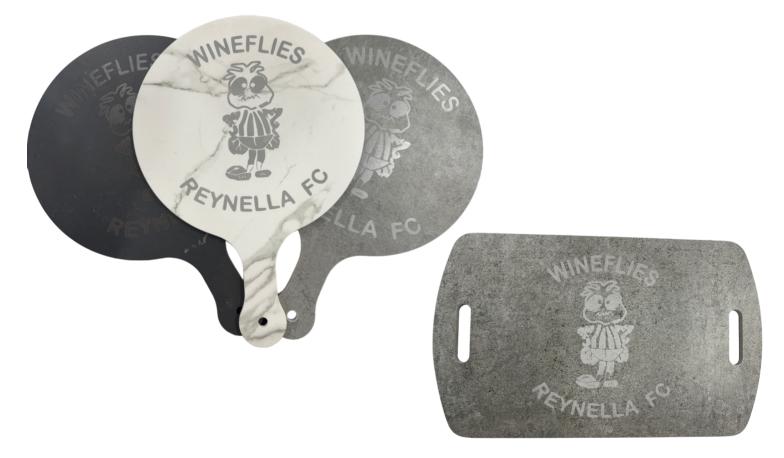

# WINEFLY CHEESE PLATERS

## \$30 ROUND - 1 WHITE, 3 GREY, 3 DARK

## \$35 RECTANGLE – 5 AVAILABLE

## LIMITED STOCK AVAILABLE: WILL BE AVAILABLE SAT 11 MAY AT PRESENTATIONS

Email: info@reynellafc.com.au Website: www.reynellafc.com.au