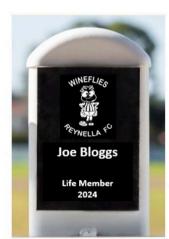

# PICKET FENCE PLAQUES ARE **AVAILABLE**

# **ORDER HERE:**

# **Reynella Sports and Social Club Picket Fence Plagues**

Stage 1 – only limited numbers of pickets

Show your support to all the clubs within the Reynella Sports and Social Club by purchasing a picket fence plaque for just \$150.

The plaque (as displayed) will have your Club's Logo at the top name and the next two lines can highlight your history or contribution to the club. Eg. Player, Coach, Committee, etc.

REYNELLA

Email: info@reynellafc.com.au