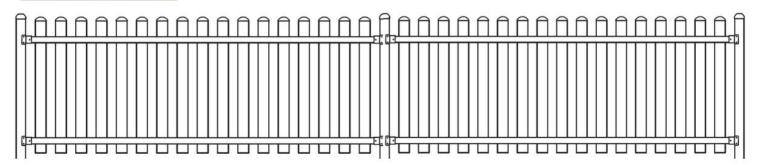

# PICKET FENCE PLAQUES ARE **AVAILABLE**

# **Reynella Sports and Social Club Picket Fence Plagues**

#### Stage 1 - only limited numbers of pickets

Show your support to all the clubs within the Reynella Sports and Social Club by purchasing a picket fence plaque for just \$150.

The plaque (as displayed) will have your Club's Logo at the top, name and the next two lines can highlight your history or contribution to the club. Eg. Player, Coach, Committee, etc.