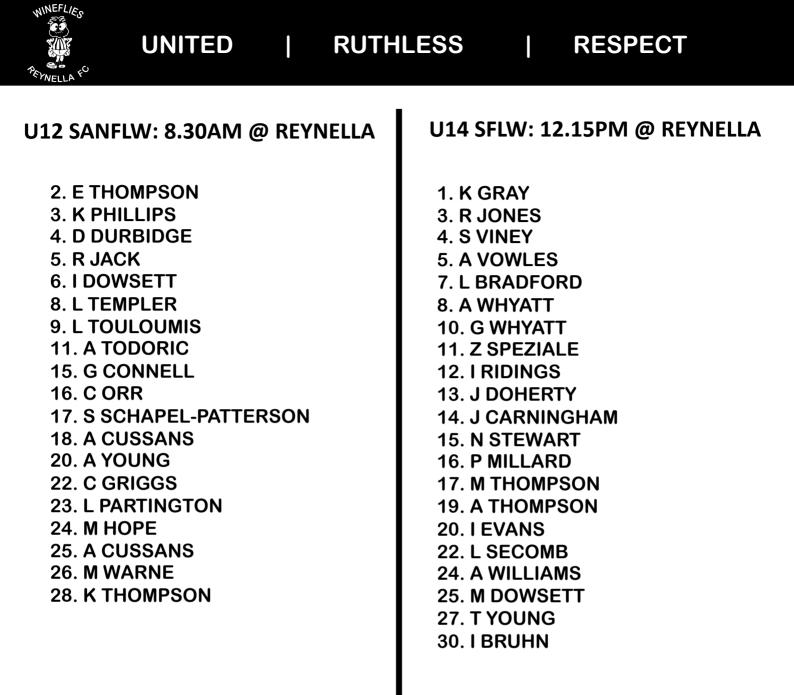

SANFL COMPETITION: U12G: MOUNT LOFTY AT REYNELLA, 8.30AM U17.5: PT DISTRICT AT PT DISTRICT, 3.30PM