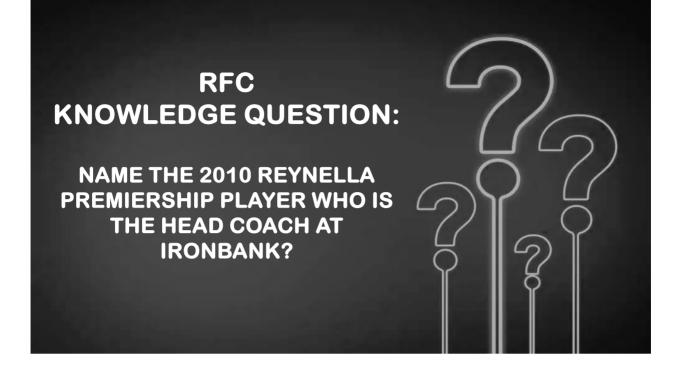

# LAST WEEKS RFC KNOWLEDGE QUESTION:

HOW MANY REYNELLA PREMIERS BEAT FLAGSTAFF HIL IN 2023 GRAND FINALS? 3

> U13 – REYNELLA 9.12 66 DEF F-HILL 2.3 15 C GRADE – REYNELLA 8.14 62 DEF F-HILL 5.6 36 WOMEN – REYNELLA 6.7 43 DEF F-HILL 1.5 11