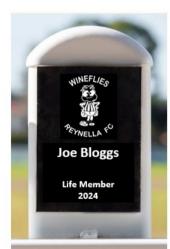

# PICKET FENCE PLAQUES ARE **AVAILABLE**

# **Reynella Sports and Social Club Picket Fence Plagues**

#### Stage 1 - only limited numbers of pickets

Show your support to all the clubs within the Reynella Sports and Social Club by purchasing a picket fence plaque for just \$150.

The plaque (as displayed) will have your Club's Logo at the top, name and the next two lines can highlight your history or contribution to the club. Eg. Player, Coach, Committee, etc.